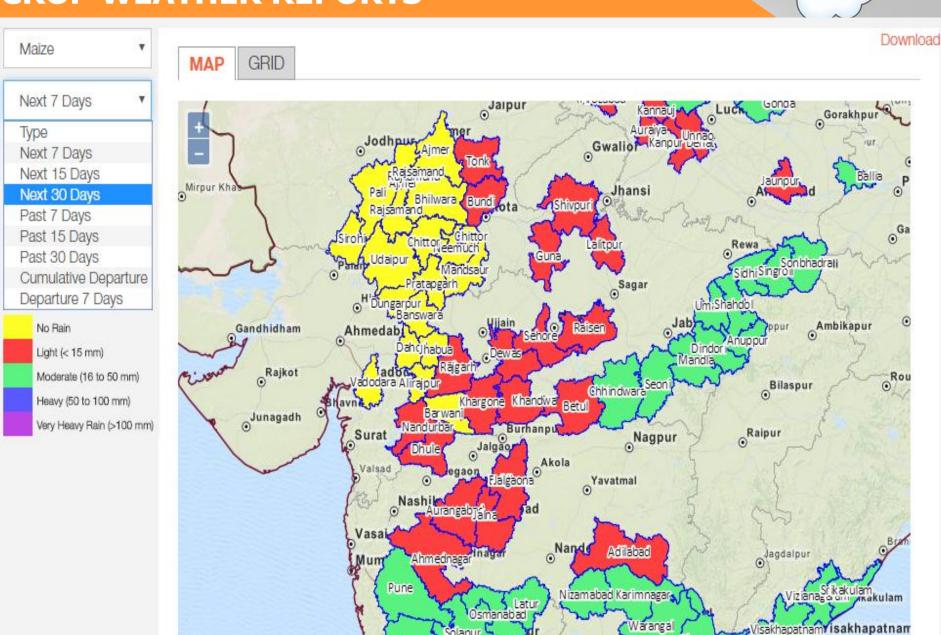

## **CROP WEATHER REPORTS**

| Home Produ                           | cts | Services        | Contact                      |              |         |                                          |                  | My Order                | My Cart                                 | Hello,De                             | emo Skymet !                             |
|--------------------------------------|-----|-----------------|------------------------------|--------------|---------|------------------------------------------|------------------|-------------------------|-----------------------------------------|--------------------------------------|------------------------------------------|
| Weather Forecast                     |     | Hourly Forecast | Graphics/M                   | lap Live V   | Veather | Crop                                     | ) Weather        | Monso                   | oon Report                              |                                      |                                          |
| Maize                                | •   | MAP GRIE        | )                            |              |         |                                          |                  |                         |                                         |                                      | Downlo                                   |
| Next 7 Days  State  AgroClimatic Zon | v v | State           | Agroclimatic<br>Zone         | District     | Crop    | Five<br>Years<br>Acreage<br>('000<br>Ha) | Yield<br>(Kg/Ha) | Production<br>('000 MT) | Last<br>Year<br>Acreage<br>('000<br>Ha) | Last Year<br>Production<br>('000 MT) | Current Ex<br>Acerage<br>('000 (l<br>Ha) |
| View                                 |     | Andhrapradesh   | Coastal<br>Andhra<br>Pradesh | Krishna      | Maize   | 4.92                                     | 4051             | 24.85                   | 3.12                                    | 24.85                                |                                          |
|                                      |     | Andhrapradesh   | Coastal<br>Andhra<br>Pradesh | Srikakulam   | Maize   | 5.93                                     | 3430             | 20.35                   | 10.07                                   | 20.35                                |                                          |
|                                      |     | Andhrapradesh   | Coastal<br>Andhra<br>Pradesh | Vizianagaram | Maize   | 11.72                                    | 2859             | 34.3                    | 15.94                                   | 34.3                                 |                                          |
|                                      |     | Andhrapradesh   | Rayalaseema                  | Anantapur    | Maize   | 20.43                                    | 2230             | 58.35                   | 11.76                                   | 58.35                                |                                          |
|                                      |     | Andhrapradesh   | Rayalaseema                  | Kurnool      | Maize   | 29.42                                    | 4880             | 152.5                   | 13.81                                   | 152.5                                |                                          |
|                                      |     | Andhrapradesh   | Telangana                    | Mahbubnagar  | Maize   | 138.96                                   | 3043             | 477                     | 137.17                                  | 477                                  |                                          |

#### **CROP WEATHER REPORTS**

Solapur

Kalaby vice yde

Satara

Khammam