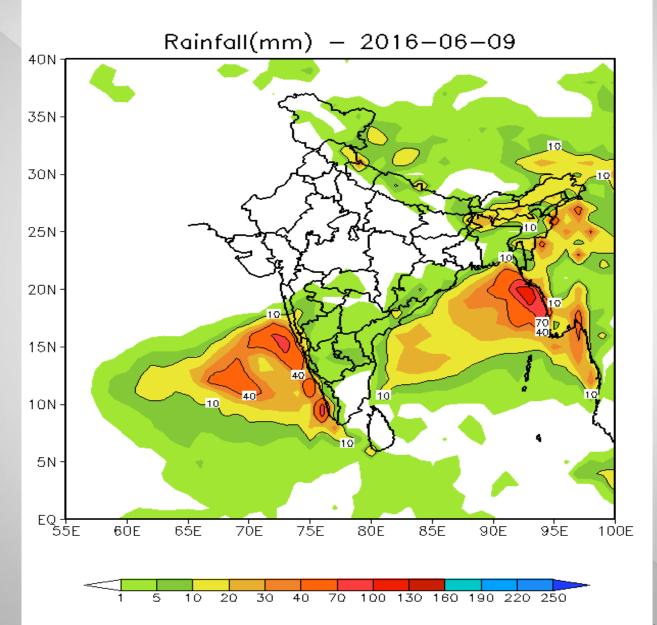

| CLEARSKY                | CLEARSKY                | PARTLYCLOUDY            | .l.; Very Heavy Rain |
|                  | East Delhi      | <b>№</b> 29°C           | <b>№</b> 33°C           | <b>№</b> 38°C           | € 42°C                  |                      |
|                  |                 | .jl. 0 mm               | .#\$ 0 mm               | .it 0 mm                | .‡‡ 0 mm                |                      |
|                  |                 | <b>№</b> 51%            | <b>4</b> 6%             | <b>№</b> 34%            | <b>₽</b> 32%            |                      |
|                  |                 | CLEARSKY                | CLEARSKY                | PARTLYCLOUDY            | CLEARSKY                |                      |

### **GRAPHICS/MAP**





## **LIVE WEATHER**

|   | skyme       | ~ |
|---|-------------|---|
|   | weather wis | 8 |
| 7 |             |   |

| Weather Forecast  | Hourly Forecast      | Graphics/Map     | Live Weather | Crop Weather | Monsoon Report    |                |
|-------------------|----------------------|------------------|--------------|--------------|-------------------|----------------|
| Delhi             | New Delhi            | *                | Najafgarh    |              | ▼ Dhanasa         | ¥              |
| Himanchal Pradesh |                      |                  |              |              |                   | Download       |
| Madhya Pradesh    | DateTime             | Temperature (°C) | Humidity (%) | Rain (mm)    | Wind Speed (KMPH) | Wind Direction |
| Uttar Pradesh     | 09-