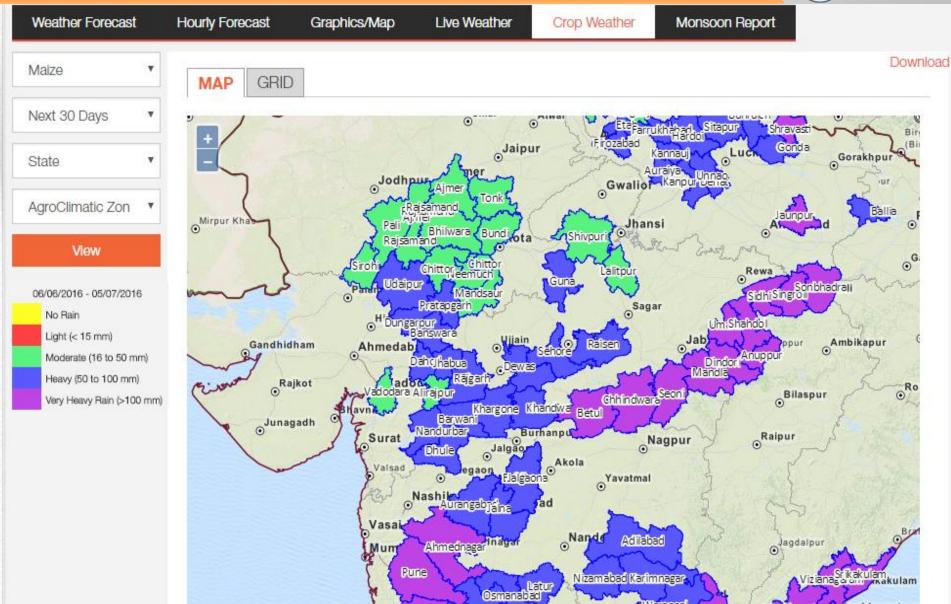

|
|                                      |     | Andhrapradesh   | Rayalaseema                  | Kurnool      | Maize   | 29.42                                    | 4880             | 152.5                   | 13.81                                   | 152.5                                |                                          |
|                                      |     | Andhrapradesh   | Telangana                    | Mahbubnagar  | Maize   | 138.96                                   | 3043             | 477                     | 137.17                                  | 477                                  |                                          |

#### **CROP WEATHER REPORTS**





Solapur

Kalaby vice yde

Satara

Khammam

#### **CROP WEATHER – 30 DAYS FORECAST**





#### **CROP WEATHER – 30 DAYS OBSERVED DATA**







# **Thank You**

#### For further information Pl contact

Skymet Weather Services Pvt Ltd Plot no 10&11, GYS Heights Sector-125, Noida – 201303

Ph: +91-7065137070; +91(120) 4094500

info@skymetweather.com