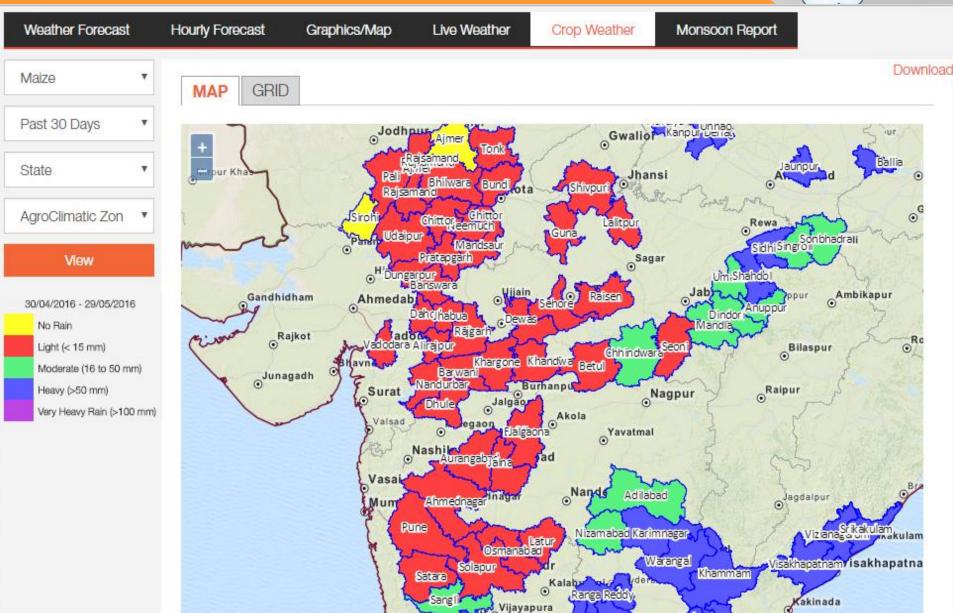

| Andhrapradesh   | Rayalaseema                  | Kurnool      | Maize   | 29.42                                    | 4880             | 152.5                   | 13.81                                   | 152.5                                |                                          |
|                                      |     | Andhrapradesh   | Telangana                    | Mahbubnagar  | Maize   | 138.96                                   | 3043             | 477                     | 137.17                                  | 477                                  |                                          |

#### **CROP WEATHER REPORTS**





Solapur

Kalaby vice yde

Satara

Khammam

#### **CROP WEATHER – 30 DAYS FORECAST**





#### **CROP WEATHER – 30 DAYS OBSERVED DATA**







# **Thank You**

#### For further information Pl contact

Skymet Weather Services Pvt Ltd Plot no 10&11, GYS Heights Sector-125, Noida – 201303

Ph: +91-7065137070; +91(120) 4094500

info@skymetweather.com